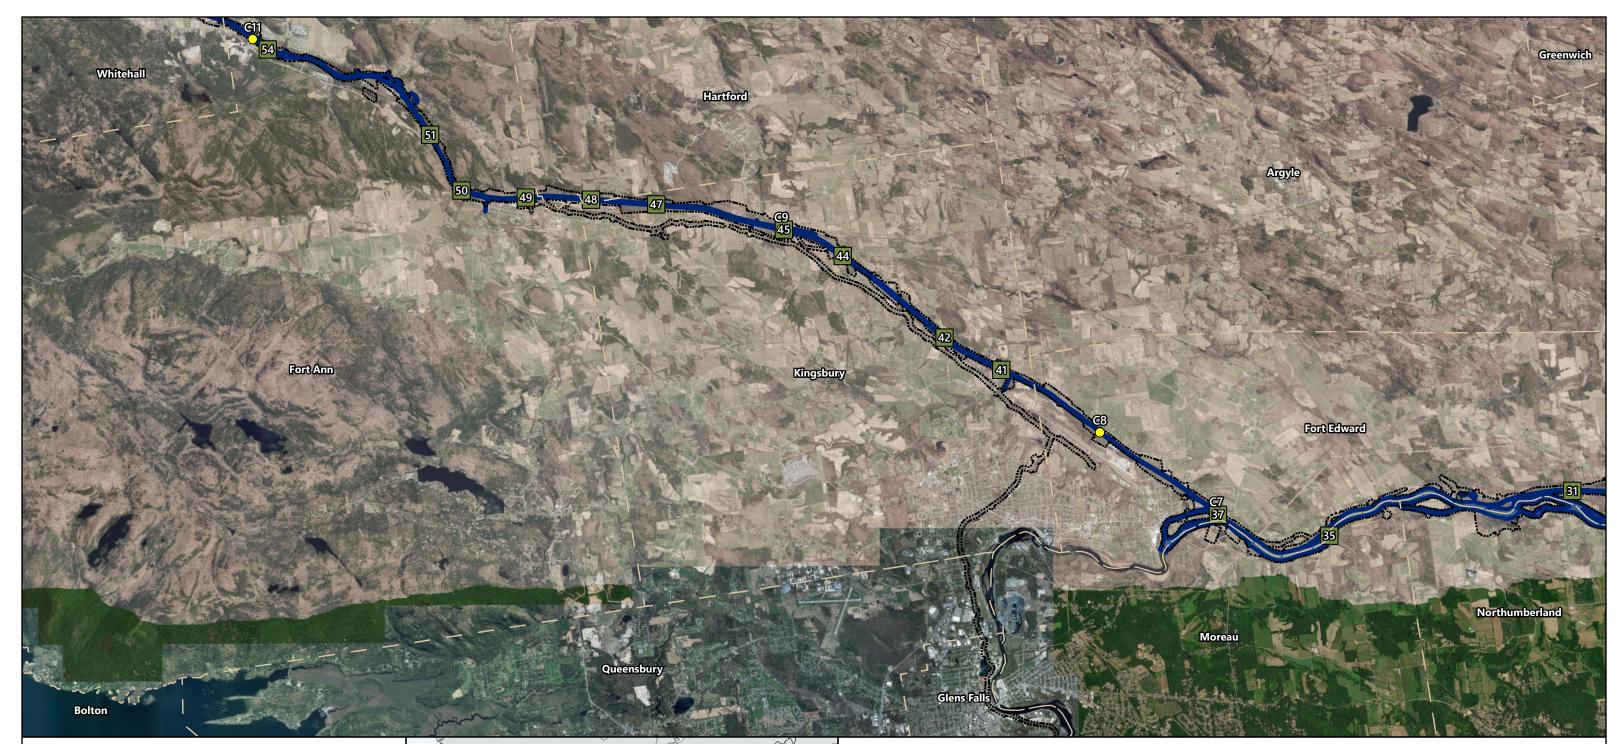

## EARTHEN EMBANKMENT INTEGRITY PROGRAM

1 inch equals 1.47 miles

0 0.5 1 2 Miles There is no digital National Flood Hazard Layer (NFHL) GIS data for Town of Kingsbury and Village of Hudson Falls . For these communities, regulated flood zones may be found at the FEMA Flood Map Service Center at: https://msc.fema.gov/portal/home

**Figure 4G: FEMA Flood Zones** Town of Kingsbury and Village of Hudson Falls

> Original Issue Date: November 6, 2018 Revised Issue Date: January 25, 2021

> > BERGMANN

ARCHITECTS ENGINEERS PLANNERS